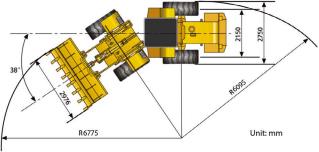

| Tipping Load - Straight12,500 kgTipping Load - Full Turn10,500 kgBucket Breakout Force160 kNMaximum Dump Angle at Full Height45°Dump Clearance at Full Height Discharge1,035 mmMaximum Hinge Pin Height4,154mmMaximum Digging Depth, Bucket Level61 mmBucket Rollback at Ground Level42°Bucket Rollback at Carry46°Bucket Rollback at Carry46°Bucket Rollback at Maximum Height59°BUCKET PERFORMANCE3 m³Chefference Bucket3 m³DIMENSIONS2,150 mmWheel Base3,315 mmWheel Tread2,150 mmGround Clearance431 mmTurn Angle, Either Side38°Rear Angle of Departure30°Turning Radius, Outside of Tire5,795 mmTurning Radius, Bucket Carry6,775 mmTurning Radius, Bucket Carry6,775 mmTurning Radius, Bucket Carry6,775 mmTurning Radius, Bucket Carry17,000 kgSERVICE CAPACITY520 LFuel Tank320 LEngine Oil19 LCooling System58 L                                                                                                                                                                                                                                                                                                                                                                                                                                                                                                                                                                                                                                                                                                                                                                                                                                                                                                                                                                                                                                                                                                                                                                                                                   | LOADER ARM PERFORMANCE            |           |
|----------------------------------------------------------------------------------------------------------------------------------------------------------------------------------------------------------------------------------------------------------------------------------------------------------------------------------------------------------------------------------------------------------------------------------------------------------------------------------------------------------------------------------------------------------------------------------------------------------------------------------------------------------------------------------------------------------------------------------------------------------------------------------------------------------------------------------------------------------------------------------------------------------------------------------------------------------------------------------------------------------------------------------------------------------------------------------------------------------------------------------------------------------------------------------------------------------------------------------------------------------------------------------------------------------------------------------------------------------------------------------------------------------------------------------------------------------------------------------------------------------------------------------------------------------------------------------------------------------------------------------------------------------------------------------------------------------------------------------------------------------------------------------------------------------------------------------------------------------------------------------------------------------------------------------------------------------------------------------------------------------------------------------------------|-----------------------------------|-----------|
| Tipping Load - Full Turn10,500 kgBucket Breakout Force160 kNMaximum Dump Angle at Full Height45°Dump Clearance at Full Height Discharge3,100 mmDump Reach at Full Height Discharge1,035 mmMaximum Hinge Pin Height4,154mmMaximum Digging Depth, Bucket Level61 mmBucket Rollback at Ground Level42°Bucket Rollback at Carry46°Bucket Rollback at Maximum Height59°BUCKET PERFORMANCE3 m³CIMENSIONS2,750 mmLength with Bucket Down8,150 mmWheelbase3,315 mmWheelbase3,315 mmWheel Tread2,150 mmGround Clearance431 mmTurn Angle, Either Side38°Rear Angle of Departure30°Turning Radius, Outside of Tire6,095 mmTurning Radius, Bucket Carry6,775 mmTurning Radius, Bucket Carry6,775 mmTire Size23.5 - 25OPERATING WEIGHTS17,000 kgSERVICE CAPACITY58 LFuel Tank320 LEngine Oil19 LCooling System58 L                                                                                                                                                                                                                                                                                                                                                                                                                                                                                                                                                                                                                                                                                                                                                                                                                                                                                                                                                                                                                                                                                                                                                                                                                                        |                                   | 12 500 kg |
| Bucket Breakout Force160 kNMaximum Dump Angle at Full Height45°Dump Clearance at Full Height Discharge3,100 mmDump Reach at Full Height Discharge1,035 mmMaximum Hinge Pin Height4,154mmMaximum Digging Depth, Bucket Level61 mmBucket Rollback at Ground Level42°Bucket Rollback at Carry46°Bucket Rollback at Maximum Height59°BUCKET PERFORMANCE3 m³CIMENSIONS2,750 mmWheelbase3,315 mmWheelbase3,315 mmWheelbase3,315 mmWheel Tread2,150 mmGround Clearance431 mmTurn Angle, Either Side38°Rear Angle of Departure30°Turning Radius, Outside of Tire6,095 mmTurning Radius, Bucket Carry6,775 mmTire Size23.5 - 25OPERATING WEIGHTS17,000 kgSERVICE CAPACITY320 LFuel Tank320 LEngine Oil19 LCooling System58 L                                                                                                                                                                                                                                                                                                                                                                                                                                                                                                                                                                                                                                                                                                                                                                                                                                                                                                                                                                                                                                                                                                                                                                                                                                                                                                                          |                                   |           |
| Maximum Dump Angle at Full Height 45°<br>Dump Clearance at Full Height Discharge 3,100 mm<br>Dump Reach at Full Height Discharge 1,035 mm<br>Maximum Hinge Pin Height 4,154mm<br>Maximum Digging Depth, Bucket Level 61 mm<br>Bucket Rollback at Ground Level 42°<br>Bucket Rollback at Carry 46°<br>Bucket Rollback at Carry 59°<br>BUCKET PERFORMANCE<br>Reference Bucket 3 m³<br>DIMENSIONS<br>Length with Bucket Down 8,150 mm<br>Width Over Tires 2,750 mm<br>Wheelbase 3,315 mm<br>Wheel Tread 2,150 mm<br>Ground Clearance 431 mm<br>Turn Angle, Either Side 38°<br>Rear Angle of Departure 30°<br>Turning Radius, Outside of Tire 6,095 mm<br>Turning Radius, Center of Tire 5,795 mm<br>Turning Radius, Bucket Carry 6,775 mm<br>Turning Radius, Bucket Carry 7,750 mm<br>SERVICE CAPACITY<br>Fuel Tank 320 L<br>Engine Oil 19 L<br>Cooling System 58 L                                                                   |                                   |           |
| Dump Clearance at Full Height Discharge 3,100 mm<br>Dump Reach at Full Height Discharge 1,035 mm<br>Maximum Hinge Pin Height 4,154mm<br>Maximum Digging Depth, Bucket Level 61 mm<br>Bucket Rollback at Ground Level 42°<br>Bucket Rollback at Carry 46°<br>Bucket Rollback at Maximum Height 59°<br>BUCKET PERFORMANCE<br>Reference Bucket 3 m³<br>DIMENSIONS<br>Length with Bucket Down 8,150 mm<br>Width Over Tires 2,750 mm<br>Wheelbase 3,315 mm<br>Wheel Tread 2,150 mm<br>Ground Clearance 431 mm<br>Turn Angle, Either Side 38°<br>Rear Angle of Departure 30°<br>Turning Radius, Outside of Tire 6,095 mm<br>Turning Radius, Bucket Carry 6,775 mm                                                                                                                                                                                                                                                                                                                 |                                   |           |
| Dump Reach at Full Height Discharge1,035 mmMaximum Hinge Pin Height4,154mmMaximum Digging Depth, Bucket Level61 mmBucket Rollback at Ground Level42°Bucket Rollback at Carry46°Bucket Rollback at Carry46°Bucket Rollback at Maximum Height59°BUCKET PERFORMANCE3 m³Bucket Down8,150 mmWidth Over Tires2,750 mmWheelbase3,315 mmWheel Tread2,150 mmGround Clearance431 mmTurn Angle, Either Side38°Rear Angle of Departure30°Turning Radius, Outside of Tire5,795 mmTurning Radius, Bucket Carry6,775 mmTIRESTire Size23.5 - 250OPERATING WEIGHTS17,000 kgSERVICE CAPACITY17,000 kgFuel Tank320 LEngine Oil19 LCooling System58 L                                                                                                                                                                                                                                                                                                                                                                                                                                                                                                                                                                                                                                                                                                                                                                                                                                                                                                                                                                                                                                                |                                   |           |
| Maximum Hinge Pin Height4,154mmMaximum Digging Depth, Bucket Level61 mmBucket Rollback at Ground Level42°Bucket Rollback at Carry46°Bucket Rollback at Maximum Height59°BUCKET PERFORMANCE3 m³BUCKET PERFORMANCE3 m³CIMENSIONS2,750 mmWheelbase3,315 mmWheelbase3,315 mmWheelbase3,315 mmWheel Tread2,150 mmGround Clearance431 mmTurn Angle, Either Side38°Rear Angle of Departure30°Turning Radius, Outside of Tire6,095 mmTurning Radius, Bucket Carry6,775 mmTIRES23.5 - 25OPERATING WEIGHTS17,000 kgSERVICE CAPACITY17,000 kgFuel Tank320 LEngine Oil19 LCooling System58 L                                                                                                                                                                                                                                                                                                                                                                                                                                                                                                                                                                                                                                                                                                                                                                                                                                                                                                                                                                                                                                                                                                                                                                                                                                                                                                                                                                                                                                                             |                                   |           |
| Maximum Digging Depth, Bucket Level61 mmBucket Rollback at Ground Level42°Bucket Rollback at Carry46°Bucket Rollback at Maximum Height59°BUCKET PERFORMANCEReference Bucket3 m³DIMENSIONSLength with Bucket Down8,150 mmWidth Over Tires2,750 mmWheelbase3,315 mmWheelbase3,315 mmWheel Tread2,150 mmGround Clearance431 mmTurn Angle, Either Side38°Rear Angle of Departure30°Turning Radius, Outside of Tire5,795 mmTurning Radius, Bucket Carry6,775 mmTire Size23.5 - 25OPERATING WEIGHTS17,000 kgSERVICE CAPACITY17,000 kgFuel Tank320 LEngine Oil19 LCooling System58 L                                                                                                                                                                                                                                                                                                                                                                                                                                                                                                                                                                                                                                                                                                                                                                                                                                                                                                                                                                                                                                                                                                                                                                                                                                                                                                                                                                                                                                                                |                                   |           |
| Bucket Rollback at Ground Level 42°<br>Bucket Rollback at Carry 46°<br>Bucket Rollback at Maximum Height 59°<br>BUCKET PERFORMANCE<br>Reference Bucket 3 m <sup>3</sup><br>DIMENSIONS<br>Length with Bucket Down 8,150 mm<br>Width Over Tires 2,750 mm<br>Wheelbase 3,315 mm<br>Wheel Tread 2,150 mm<br>Ground Clearance 431 mm<br>Turn Angle, Either Side 38°<br>Rear Angle of Departure 30°<br>Turning Radius, Outside of Tire 6,095 mm<br>Turning Radius, Center of Tire 5,795 mm<br>Turning Radius, Bucket Carry 6,775 mm<br>Turning Radius, Bucket Carry 6,775 mm<br>Turning Radius, Bucket Carry 7,75 mm<br>TIRES<br>Tire Size 23.5 - 25<br>DPERATING WEIGHTS<br>Operating Weight 17,000 kg<br>SERVICE CAPACITY<br>Fuel Tank 320 L<br>Engine Oil 19 L<br>Cooling System 58 L                                                                                                                                                                                                                                                                                                                                                                                                                                                                                                                                                                                                                                                                                                                                                                                                                                                                                                                                                                                                                                                                                                                                                                                                                                                           | • •                               |           |
| Bucket Rollback at Carry 46°<br>Bucket Rollback at Maximum Height 59°<br>BUCKET PERFORMANCE<br>Reference Bucket 3 m <sup>3</sup><br>DIMENSIONS<br>Length with Bucket Down 8,150 mm<br>Width Over Tires 2,750 mm<br>Wheelbase 3,315 mm<br>Wheel Tread 2,150 mm<br>Ground Clearance 431 mm<br>Turn Angle, Either Side 38°<br>Rear Angle of Departure 30°<br>Turning Radius, Outside of Tire 6,095 mm<br>Turning Radius, Center of Tire 5,795 mm<br>Turning Radius, Bucket Carry 6,775 mm<br>Turning Radius, Bucket Carry 6,775 mm<br>Turning Radius, Bucket Carry 7,75 mm<br>Turning Radius, Bucket Carry 7,75 mm<br>TIRES<br>Tire Size 23.5 - 25<br>DPERATING WEIGHTS<br>Operating Weight 17,000 kg<br>SERVICE CAPACITY<br>Fuel Tank 320 L<br>Engine Oil 19 L<br>Cooling System 58 L                                                                                                                                                                                                                                                                                                                                                                                                                                                                                                                                                                                                                                                                                                                                                                                                                                                                                                                                                                                                                                                                                                                                                                                                                                                          |                                   |           |
| Bucket Rollback at Maximum Height 59°<br>BUCKET PERFORMANCE<br>Reference Bucket 3 m <sup>3</sup><br>DIMENSIONS<br>Length with Bucket Down 8,150 mm<br>Width Over Tires 2,750 mm<br>Wheelbase 3,315 mm<br>Wheel Tread 2,150 mm<br>Ground Clearance 431 mm<br>Turn Angle, Either Side 38°<br>Rear Angle of Departure 30°<br>Turning Radius, Outside of Tire 6,095 mm<br>Turning Radius, Center of Tire 5,795 mm<br>Turning Radius, Bucket Carry 6,775 mm<br>Turning Radius, Bucket Carry 6,775 mm<br>TIRES<br>Tire Size 23.5 - 25<br>DPERATING WEIGHTS<br>Operating Weight 17,000 kg<br>SERVICE CAPACITY<br>Fuel Tank 320 L<br>Engine Oil 19 L<br>Cooling System 58 L                                                                                                                                                                                                                                                                                                                                                                                                                                                                                                                                                                                                                                                                                                                                                                                                                                                                                                                                                                                                                                                                                                                                                                                                                                                                                                                                                                          |                                   |           |
| BUCKET PERFORMANCEReference Bucket3 m³DIMENSIONSImage: Colspan="2">Dimension of the section of the secti | ,                                 |           |
| Reference Bucket3 m³DIMENSIONSLength with Bucket Down8,150 mmWidth Over Tires2,750 mmWheelbase3,315 mmWheelbase3,315 mmWheel Tread2,150 mmGround Clearance431 mmTurn Angle, Either Side38°Rear Angle of Departure30°Turning Radius, Outside of Tire6,095 mmTurning Radius, Center of Tire5,795 mmTurning Radius, Bucket Carry6,775 mmTIRES23.5 - 25OPERATING WEIGHTS17,000 kgSERVICE CAPACITY17,000 kgFuel Tank320 LEngine Oil19 LCooling System58 L                                                                                                                                                                                                                                                                                                                                                                                                                                                                                                                                                                                                                                                                                                                                                                                                                                                                                                                                                                                                                                                                                                                                                                                                                                                                                                                                                                                                                                                                                                                                                                                         | Bucket Rollback at Maximum Height | 59°       |
| DIMENSIONS         Length with Bucket Down       8,150 mm         Width Over Tires       2,750 mm         Wheelbase       3,315 mm         Wheel Tread       2,150 mm         Ground Clearance       431 mm         Turn Angle, Either Side       38°         Rear Angle of Departure       30°         Turning Radius, Outside of Tire       6,095 mm         Turning Radius, Center of Tire       5,795 mm         Turning Radius, Bucket Carry       6,775 mm         Tire Size       23.5 - 25         OPERATING WEIGHTS       17,000 kg         SERVICE CAPACITY       17,000 kg         Fuel Tank       320 L         Engine Oil       19 L         Cooling System       58 L                                                                                                                                                                                                                                                                                                                                                                                                                                                                                                                                                                                                                                                                                                                                                                                                                                                                                                                                                                                                                                                                                                                                                                                                                                                                                                                                                          | BUCKET PERFORMANCE                |           |
| Length with Bucket Down8,150 mmWidth Over Tires2,750 mmWheelbase3,315 mmWheel Tread2,150 mmGround Clearance431 mmTurn Angle, Either Side38°Rear Angle of Departure30°Turning Radius, Outside of Tire6,095 mmTurning Radius, Center of Tire5,795 mmTurning Radius, Bucket Carry6,775 mmTire Size23.5 - 25OPERATING WEIGHTS17,000 kgSERVICE CAPACITY320 LEngine Oil19 LCooling System58 L                                                                                                                                                                                                                                                                                                                                                                                                                                                                                                                                                                                                                                                                                                                                                                                                                                                                                                                                                                                                                                                                                                                                                                                                                                                                                                                                                                                                                                                                                                                                                                                                                                                      | Reference Bucket                  | 3 m³      |
| Length with Bucket Down8,150 mmWidth Over Tires2,750 mmWheelbase3,315 mmWheel Tread2,150 mmGround Clearance431 mmTurn Angle, Either Side38°Rear Angle of Departure30°Turning Radius, Outside of Tire6,095 mmTurning Radius, Center of Tire5,795 mmTurning Radius, Bucket Carry6,775 mmTire Size23.5 - 25OPERATING WEIGHTS17,000 kgSERVICE CAPACITY320 LEngine Oil19 LCooling System58 L                                                                                                                                                                                                                                                                                                                                                                                                                                                                                                                                                                                                                                                                                                                                                                                                                                                                                                                                                                                                                                                                                                                                                                                                                                                                                                                                                                                                                                                                                                                                                                                                                                                      | DIMENSIONS                        |           |
| Width Over Tires2,750 mmWheelbase3,315 mmWheel Tread2,150 mmGround Clearance431 mmTurn Angle, Either Side38°Rear Angle of Departure30°Turning Radius, Outside of Tire6,095 mmTurning Radius, Center of Tire5,795 mmTurning Radius, Bucket Carry6,775 mmTIRESTire Size23.5 - 25OPERATING WEIGHTSOperating Weight17,000 kgSERVICE CAPACITYFuel Tank320 LEngine Oil19 LCooling System58 L                                                                                                                                                                                                                                                                                                                                                                                                                                                                                                                                                                                                                                                                                                                                                                                                                                                                                                                                                                                                                                                                                                                                                                                                                                                                                                                                                                                                                                                                                                                                                                                                                                                       |                                   | 8,150 mm  |
| Wheel Tread2,150 mmGround Clearance431 mmTurn Angle, Either Side38°Rear Angle of Departure30°Turning Radius, Outside of Tire6,095 mmTurning Radius, Center of Tire5,795 mmTurning Radius, Bucket Carry6,775 mmTire Size23.5 - 25OPERATING WEIGHTSOperating Weight17,000 kgSERVICE CAPACITYFuel Tank320 LEngine Oil19 LCooling System58 L                                                                                                                                                                                                                                                                                                                                                                                                                                                                                                                                                                                                                                                                                                                                                                                                                                                                                                                                                                                                                                                                                                                                                                                                                                                                                                                                                                                                                                                                                                                                                                                                                                                                                                     | Width Over Tires                  | 2,750 mm  |
| Wheel Tread2,150 mmGround Clearance431 mmTurn Angle, Either Side38°Rear Angle of Departure30°Turning Radius, Outside of Tire6,095 mmTurning Radius, Center of Tire5,795 mmTurning Radius, Bucket Carry6,775 mmTire Size23.5 - 25OPERATING WEIGHTSOperating Weight17,000 kgSERVICE CAPACITYFuel Tank320 LEngine Oil19 LCooling System58 L                                                                                                                                                                                                                                                                                                                                                                                                                                                                                                                                                                                                                                                                                                                                                                                                                                                                                                                                                                                                                                                                                                                                                                                                                                                                                                                                                                                                                                                                                                                                                                                                                                                                                                     | Wheelbase                         | 3.315 mm  |
| Ground Clearance431 mmTurn Angle, Either Side38°Rear Angle of Departure30°Turning Radius, Outside of Tire6,095 mmTurning Radius, Center of Tire5,795 mmTurning Radius, Bucket Carry6,775 mmTIRES23.5 - 25OPERATING WEIGHTSOperating Weight17,000 kgSERVICE CAPACITYFuel Tank320 LEngine Oil19 LCooling System58 L                                                                                                                                                                                                                                                                                                                                                                                                                                                                                                                                                                                                                                                                                                                                                                                                                                                                                                                                                                                                                                                                                                                                                                                                                                                                                                                                                                                                                                                                                                                                                                                                                                                                                                                            | Wheel Tread                       | 2,150 mm  |
| Rear Angle of Departure30°Turning Radius, Outside of Tire6,095 mmTurning Radius, Center of Tire5,795 mmTurning Radius, Bucket Carry6,775 mmTIRES23.5 - 25OPERATING WEIGHTSOperating Weight17,000 kgSERVICE CAPACITYFuel Tank320 LEngine Oil19 LCooling System58 L                                                                                                                                                                                                                                                                                                                                                                                                                                                                                                                                                                                                                                                                                                                                                                                                                                                                                                                                                                                                                                                                                                                                                                                                                                                                                                                                                                                                                                                                                                                                                                                                                                                                                                                                                                            | Ground Clearance                  |           |
| Rear Angle of Departure30°Turning Radius, Outside of Tire6,095 mmTurning Radius, Center of Tire5,795 mmTurning Radius, Bucket Carry6,775 mmTIRES23.5 - 25OPERATING WEIGHTSOperating Weight17,000 kgSERVICE CAPACITYFuel Tank320 LEngine Oil19 LCooling System58 L                                                                                                                                                                                                                                                                                                                                                                                                                                                                                                                                                                                                                                                                                                                                                                                                                                                                                                                                                                                                                                                                                                                                                                                                                                                                                                                                                                                                                                                                                                                                                                                                                                                                                                                                                                            | Turn Angle. Either Side           | 38°       |
| Turning Radius, Outside of Tire       6,095 mm         Turning Radius, Center of Tire       5,795 mm         Turning Radius, Bucket Carry       6,775 mm         Tire Size       23.5 - 25         OPERATING WEIGHTS         Operating Weight       17,000 kg         SERVICE CAPACITY         Fuel Tank       320 L         Engine Oil       19 L         Cooling System       58 L                                                                                                                                                                                                                                                                                                                                                                                                                                                                                                                                                                                                                                                                                                                                                                                                                                                                                                                                                                                                                                                                                                                                                                                                                                                                                                                                                                                                                                                                                                                                                                                                                                                         |                                   | 30°       |
| Turning Radius, Center of Tire 5,795 mm<br>Turning Radius, Bucket Carry 6,775 mm<br>TIRES<br>Tire Size 23.5 - 25<br>OPERATING WEIGHTS<br>Operating Weight 17,000 kg<br>SERVICE CAPACITY<br>Fuel Tank 320 L<br>Engine Oil 19 L<br>Cooling System 58 L                                                                                                                                                                                                                                                                                                                                                                                                                                                                                                                                                                                                                                                                                                                                                                                                                                                                                                                                                                                                                                                                                                                                                                                                                                                                                                                                                                                                                                                                                                                                                                                                                                                                                                                                                                                         | <b>°</b>                          | 6.095 mm  |
| Turning Radius, Bucket Carry 6,775 mm<br>TIRES<br>Tire Size 23.5 - 25<br>OPERATING WEIGHTS<br>Operating Weight 17,000 kg<br>SERVICE CAPACITY<br>Fuel Tank 320 L<br>Engine Oil 19 L<br>Cooling System 58 L                                                                                                                                                                                                                                                                                                                                                                                                                                                                                                                                                                                                                                                                                                                                                                                                                                                                                                                                                                                                                                                                                                                                                                                                                                                                                                                                                                                                                                                                                                                                                                                                                                                                                                                                                                                                                                    | Turning Radius, Center of Tire    | 5,795 mm  |
| Tire Size 23.5 - 25 OPERATING WEIGHTS Operating Weight 17,000 kg SERVICE CAPACITY Fuel Tank 320 L Engine Oil 19 L Cooling System 58 L                                                                                                                                                                                                                                                                                                                                                                                                                                                                                                                                                                                                                                                                                                                                                                                                                                                                                                                                                                                                                                                                                                                                                                                                                                                                                                                                                                                                                                                                                                                                                                                                                                                                                                                                                                                                                                                                                                        | Turning Radius, Bucket Carry      | 6,775 mm  |
| Tire Size 23.5 - 25 OPERATING WEIGHTS Operating Weight 17,000 kg SERVICE CAPACITY Fuel Tank 320 L Engine Oil 19 L Cooling System 58 L                                                                                                                                                                                                                                                                                                                                                                                                                                                                                                                                                                                                                                                                                                                                                                                                                                                                                                                                                                                                                                                                                                                                                                                                                                                                                                                                                                                                                                                                                                                                                                                                                                                                                                                                                                                                                                                                                                        |                                   |           |
| OPERATING WEIGHTS<br>Operating Weight 17,000 kg<br>SERVICE CAPACITY<br>Fuel Tank 320 L<br>Engine Oil 19 L<br>Cooling System 58 L                                                                                                                                                                                                                                                                                                                                                                                                                                                                                                                                                                                                                                                                                                                                                                                                                                                                                                                                                                                                                                                                                                                                                                                                                                                                                                                                                                                                                                                                                                                                                                                                                                                                                                                                                                                                                                                                                                             | TIRES                             |           |
| Operating Weight 17,000 kg<br>SERVICE CAPACITY<br>Fuel Tank 320 L<br>Engine Oil 19 L<br>Cooling System 58 L                                                                                                                                                                                                                                                                                                                                                                                                                                                                                                                                                                                                                                                                                                                                                                                                                                                                                                                                                                                                                                                                                                                                                                                                                                                                                                                                                                                                                                                                                                                                                                                                                                                                                                                                                                                                                                                                                                                                  | Tire Size                         | 23.5 - 25 |
| Operating Weight 17,000 kg<br>SERVICE CAPACITY<br>Fuel Tank 320 L<br>Engine Oil 19 L<br>Cooling System 58 L                                                                                                                                                                                                                                                                                                                                                                                                                                                                                                                                                                                                                                                                                                                                                                                                                                                                                                                                                                                                                                                                                                                                                                                                                                                                                                                                                                                                                                                                                                                                                                                                                                                                                                                                                                                                                                                                                                                                  | OPERATING WEIGHTS                 |           |
| Fuel Tank320 LEngine Oil19 LCooling System58 L                                                                                                                                                                                                                                                                                                                                                                                                                                                                                                                                                                                                                                                                                                                                                                                                                                                                                                                                                                                                                                                                                                                                                                                                                                                                                                                                                                                                                                                                                                                                                                                                                                                                                                                                                                                                                                                                                                                                                                                               | Operating Weight                  | 17,000 kg |
| Fuel Tank320 LEngine Oil19 LCooling System58 L                                                                                                                                                                                                                                                                                                                                                                                                                                                                                                                                                                                                                                                                                                                                                                                                                                                                                                                                                                                                                                                                                                                                                                                                                                                                                                                                                                                                                                                                                                                                                                                                                                                                                                                                                                                                                                                                                                                                                                                               |                                   |           |
| Engine Oil19 LCooling System58 L                                                                                                                                                                                                                                                                                                                                                                                                                                                                                                                                                                                                                                                                                                                                                                                                                                                                                                                                                                                                                                                                                                                                                                                                                                                                                                                                                                                                                                                                                                                                                                                                                                                                                                                                                                                                                                                                                                                                                                                                             | SERVICE CAPACITY                  |           |
| Cooling System 58 L                                                                                                                                                                                                                                                                                                                                                                                                                                                                                                                                                                                                                                                                                                                                                                                                                                                                                                                                                                                                                                                                                                                                                                                                                                                                                                                                                                                                                                                                                                                                                                                                                                                                                                                                                                                                                                                                                                                                                                                                                          | Fuel Tank                         | 320 L     |
|                                                                                                                                                                                                                                                                                                                                                                                                                                                                                                                                                                                                                                                                                                                                                                                                                                                                                                                                                                                                                                                                                                                                                                                                                                                                                                                                                                                                                                                                                                                                                                                                                                                                                                                                                                                                                                                                                                                                                                                                                                              | Engine Oil                        | 19 L      |
| Hydraulic Reservoir 210 L                                                                                                                                                                                                                                                                                                                                                                                                                                                                                                                                                                                                                                                                                                                                                                                                                                                                                                                                                                                                                                                                                                                                                                                                                                                                                                                                                                                                                                                                                                                                                                                                                                                                                                                                                                                                                                                                                                                                                                                                                    | Cooling System                    | 58 L      |
|                                                                                                                                                                                                                                                                                                                                                                                                                                                                                                                                                                                                                                                                                                                                                                                                                                                                                                                                                                                                                                                                                                                                                                                                                                                                                                                                                                                                                                                                                                                                                                                                                                                                                                                                                                                                                                                                                                                                                                                                                                              | Hydraulic Reservoir               | 210 L     |