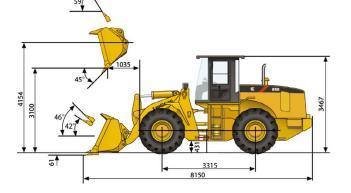

| Tipping Load - Straight12,500 kgTipping Load - Full Turn10,500 kgBucket Breakout Force160 kNMaximum Dump Angle at Full Height45°Dump Clearance at Full Height Discharge1,035 mmMaximum Hinge Pin Height4,154mmMaximum Digging Depth, Bucket Level61 mmBucket Rollback at Ground Level42°Bucket Rollback at Carry46°Bucket Rollback at Carry46°Bucket Rollback at Maximum Height59°BUCKET PERFORMANCE3 m³Chefference Bucket3 m³DIMENSIONS2,150 mmWheel Base3,315 mmWheel Tread2,150 mmGround Clearance431 mmTurn Angle, Either Side38°Rear Angle of Departure30°Turning Radius, Outside of Tire5,795 mmTurning Radius, Bucket Carry6,775 mmTurning Radius, Bucket Carry6,775 mmTurning Radius, Bucket Carry6,775 mmTurning Radius, Bucket Carry17,000 kgSERVICE CAPACITY520 LFuel Tank320 LEngine Oil19 LCooling System58 L                                                                                                                                                                                                                                                                                                                                                                                                                                                                                                                                                                                                                                                                                                                                                                                                                                                                                                                                                                                                                                                                                                                                                                                                                   | LOADER ARM PERFORMANCE            |           |
|----------------------------------------------------------------------------------------------------------------------------------------------------------------------------------------------------------------------------------------------------------------------------------------------------------------------------------------------------------------------------------------------------------------------------------------------------------------------------------------------------------------------------------------------------------------------------------------------------------------------------------------------------------------------------------------------------------------------------------------------------------------------------------------------------------------------------------------------------------------------------------------------------------------------------------------------------------------------------------------------------------------------------------------------------------------------------------------------------------------------------------------------------------------------------------------------------------------------------------------------------------------------------------------------------------------------------------------------------------------------------------------------------------------------------------------------------------------------------------------------------------------------------------------------------------------------------------------------------------------------------------------------------------------------------------------------------------------------------------------------------------------------------------------------------------------------------------------------------------------------------------------------------------------------------------------------------------------------------------------------------------------------------------------------|-----------------------------------|-----------|
| Tipping Load - Full Turn10,500 kgBucket Breakout Force160 kNMaximum Dump Angle at Full Height45°Dump Clearance at Full Height Discharge3,100 mmDump Reach at Full Height Discharge1,035 mmMaximum Hinge Pin Height4,154mmMaximum Digging Depth, Bucket Level61 mmBucket Rollback at Ground Level42°Bucket Rollback at Carry46°Bucket Rollback at Maximum Height59°BUCKET PERFORMANCE3 m³CIMENSIONS2,750 mmLength with Bucket Down8,150 mmWheelbase3,315 mmWheelbase3,315 mmWheel Tread2,150 mmGround Clearance431 mmTurn Angle, Either Side38°Rear Angle of Departure30°Turning Radius, Outside of Tire6,095 mmTurning Radius, Bucket Carry6,775 mmTurning Radius, Bucket Carry6,775 mmTire Size23.5 - 25OPERATING WEIGHTS17,000 kgSERVICE CAPACITY58 LFuel Tank320 LEngine Oil19 LCooling System58 L                                                                                                                                                                                                                                                                                                                                                                                                                                                                                                                                                                                                                                                                                                                                                                                                                                                                                                                                                                                                                                                                                                                                                                                                                                        |                                   | 12 500 kg |
| Bucket Breakout Force160 kNMaximum Dump Angle at Full Height45°Dump Clearance at Full Height Discharge3,100 mmDump Reach at Full Height Discharge1,035 mmMaximum Hinge Pin Height4,154mmMaximum Digging Depth, Bucket Level61 mmBucket Rollback at Ground Level42°Bucket Rollback at Carry46°Bucket Rollback at Maximum Height59°BUCKET PERFORMANCE3 m³CIMENSIONS2,750 mmWheelbase3,315 mmWheelbase3,315 mmWheelbase3,315 mmWheel Tread2,150 mmGround Clearance431 mmTurn Angle, Either Side38°Rear Angle of Departure30°Turning Radius, Outside of Tire6,095 mmTurning Radius, Bucket Carry6,775 mmTire Size23.5 - 25OPERATING WEIGHTS17,000 kgSERVICE CAPACITY320 LFuel Tank320 LEngine Oil19 LCooling System58 L                                                                                                                                                                                                                                                                                                                                                                                                                                                                                                                                                                                                                                                                                                                                                                                                                                                                                                                                                                                                                                                                                                                                                                                                                                                                                                                          |                                   |           |
| Maximum Dump Angle at Full Height 45°<br>Dump Clearance at Full Height Discharge 3,100 mm<br>Dump Reach at Full Height Discharge 1,035 mm<br>Maximum Hinge Pin Height 4,154mm<br>Maximum Digging Depth, Bucket Level 61 mm<br>Bucket Rollback at Ground Level 42°<br>Bucket Rollback at Carry 46°<br>Bucket Rollback at Carry 59°<br>BUCKET PERFORMANCE<br>Reference Bucket 3 m³<br>DIMENSIONS<br>Length with Bucket Down 8,150 mm<br>Width Over Tires 2,750 mm<br>Wheelbase 3,315 mm<br>Wheel Tread 2,150 mm<br>Ground Clearance 431 mm<br>Turn Angle, Either Side 38°<br>Rear Angle of Departure 30°<br>Turning Radius, Outside of Tire 6,095 mm<br>Turning Radius, Center of Tire 5,795 mm<br>Turning Radius, Bucket Carry 6,775 mm<br>Turning Radius, Bucket Carry 7,750 mm<br>SERVICE CAPACITY<br>Fuel Tank 320 L<br>Engine Oil 19 L<br>Cooling System 58 L                                                                   |                                   |           |
| Dump Clearance at Full Height Discharge 3,100 mm<br>Dump Reach at Full Height Discharge 1,035 mm<br>Maximum Hinge Pin Height 4,154mm<br>Maximum Digging Depth, Bucket Level 61 mm<br>Bucket Rollback at Ground Level 42°<br>Bucket Rollback at Carry 46°<br>Bucket Rollback at Maximum Height 59°<br>BUCKET PERFORMANCE<br>Reference Bucket 3 m³<br>DIMENSIONS<br>Length with Bucket Down 8,150 mm<br>Width Over Tires 2,750 mm<br>Wheelbase 3,315 mm<br>Wheel Tread 2,150 mm<br>Ground Clearance 431 mm<br>Turn Angle, Either Side 38°<br>Rear Angle of Departure 30°<br>Turning Radius, Outside of Tire 6,095 mm<br>Turning Radius, Bucket Carry 6,775 mm                                                                                                                                                                                                                                                                                                                 |                                   |           |
| Dump Reach at Full Height Discharge1,035 mmMaximum Hinge Pin Height4,154mmMaximum Digging Depth, Bucket Level61 mmBucket Rollback at Ground Level42°Bucket Rollback at Carry46°Bucket Rollback at Carry46°Bucket Rollback at Maximum Height59°BUCKET PERFORMANCE3 m³Bucket Down8,150 mmWidth Over Tires2,750 mmWheelbase3,315 mmWheel Tread2,150 mmGround Clearance431 mmTurn Angle, Either Side38°Rear Angle of Departure30°Turning Radius, Outside of Tire5,795 mmTurning Radius, Bucket Carry6,775 mmTIRESTire Size23.5 - 250OPERATING WEIGHTS17,000 kgSERVICE CAPACITY17,000 kgFuel Tank320 LEngine Oil19 LCooling System58 L                                                                                                                                                                                                                                                                                                                                                                                                                                                                                                                                                                                                                                                                                                                                                                                                                                                                                                                                                                                                                                                |                                   |           |
| Maximum Hinge Pin Height4,154mmMaximum Digging Depth, Bucket Level61 mmBucket Rollback at Ground Level42°Bucket Rollback at Carry46°Bucket Rollback at Maximum Height59°BUCKET PERFORMANCE3 m³BUCKET PERFORMANCE3 m³CIMENSIONS2,750 mmWheelbase3,315 mmWheelbase3,315 mmWheelbase3,315 mmWheel Tread2,150 mmGround Clearance431 mmTurn Angle, Either Side38°Rear Angle of Departure30°Turning Radius, Outside of Tire6,095 mmTurning Radius, Bucket Carry6,775 mmTIRES23.5 - 25OPERATING WEIGHTS17,000 kgSERVICE CAPACITY17,000 kgFuel Tank320 LEngine Oil19 LCooling System58 L                                                                                                                                                                                                                                                                                                                                                                                                                                                                                                                                                                                                                                                                                                                                                                                                                                                                                                                                                                                                                                                                                                                                                                                                                                                                                                                                                                                                                                                             |                                   |           |
| Maximum Digging Depth, Bucket Level61 mmBucket Rollback at Ground Level42°Bucket Rollback at Carry46°Bucket Rollback at Maximum Height59°BUCKET PERFORMANCEReference Bucket3 m³DIMENSIONSLength with Bucket Down8,150 mmWidth Over Tires2,750 mmWheelbase3,315 mmWheelbase3,315 mmWheel Tread2,150 mmGround Clearance431 mmTurn Angle, Either Side38°Rear Angle of Departure30°Turning Radius, Outside of Tire5,795 mmTurning Radius, Bucket Carry6,775 mmTire Size23.5 - 25OPERATING WEIGHTS17,000 kgSERVICE CAPACITY17,000 kgFuel Tank320 LEngine Oil19 LCooling System58 L                                                                                                                                                                                                                                                                                                                                                                                                                                                                                                                                                                                                                                                                                                                                                                                                                                                                                                                                                                                                                                                                                                                                                                                                                                                                                                                                                                                                                                                                |                                   |           |
| Bucket Rollback at Ground Level 42°<br>Bucket Rollback at Carry 46°<br>Bucket Rollback at Maximum Height 59°<br>BUCKET PERFORMANCE<br>Reference Bucket 3 m <sup>3</sup><br>DIMENSIONS<br>Length with Bucket Down 8,150 mm<br>Width Over Tires 2,750 mm<br>Wheelbase 3,315 mm<br>Wheel Tread 2,150 mm<br>Ground Clearance 431 mm<br>Turn Angle, Either Side 38°<br>Rear Angle of Departure 30°<br>Turning Radius, Outside of Tire 6,095 mm<br>Turning Radius, Center of Tire 5,795 mm<br>Turning Radius, Bucket Carry 6,775 mm<br>Turning Radius, Bucket Carry 6,775 mm<br>Turning Radius, Bucket Carry 7,75 mm<br>TIRES<br>Tire Size 23.5 - 25<br>DPERATING WEIGHTS<br>Operating Weight 17,000 kg<br>SERVICE CAPACITY<br>Fuel Tank 320 L<br>Engine Oil 19 L<br>Cooling System 58 L                                                                                                                                                                                                                                                                                                                                                                                                                                                                                                                                                                                                                                                                                                                                                                                                                                                                                                                                                                                                                                                                                                                                                                                                                                                           | • •                               |           |
| Bucket Rollback at Carry 46°<br>Bucket Rollback at Maximum Height 59°<br>BUCKET PERFORMANCE<br>Reference Bucket 3 m <sup>3</sup><br>DIMENSIONS<br>Length with Bucket Down 8,150 mm<br>Width Over Tires 2,750 mm<br>Wheelbase 3,315 mm<br>Wheel Tread 2,150 mm<br>Ground Clearance 431 mm<br>Turn Angle, Either Side 38°<br>Rear Angle of Departure 30°<br>Turning Radius, Outside of Tire 6,095 mm<br>Turning Radius, Center of Tire 5,795 mm<br>Turning Radius, Bucket Carry 6,775 mm<br>Turning Radius, Bucket Carry 6,775 mm<br>Turning Radius, Bucket Carry 7,75 mm<br>Turning Radius, Bucket Carry 7,75 mm<br>TIRES<br>Tire Size 23.5 - 25<br>DPERATING WEIGHTS<br>Operating Weight 17,000 kg<br>SERVICE CAPACITY<br>Fuel Tank 320 L<br>Engine Oil 19 L<br>Cooling System 58 L                                                                                                                                                                                                                                                                                                                                                                                                                                                                                                                                                                                                                                                                                                                                                                                                                                                                                                                                                                                                                                                                                                                                                                                                                                                          |                                   |           |
| Bucket Rollback at Maximum Height 59°<br>BUCKET PERFORMANCE<br>Reference Bucket 3 m <sup>3</sup><br>DIMENSIONS<br>Length with Bucket Down 8,150 mm<br>Width Over Tires 2,750 mm<br>Wheelbase 3,315 mm<br>Wheel Tread 2,150 mm<br>Ground Clearance 431 mm<br>Turn Angle, Either Side 38°<br>Rear Angle of Departure 30°<br>Turning Radius, Outside of Tire 6,095 mm<br>Turning Radius, Center of Tire 5,795 mm<br>Turning Radius, Bucket Carry 6,775 mm<br>Turning Radius, Bucket Carry 6,775 mm<br>TIRES<br>Tire Size 23.5 - 25<br>DPERATING WEIGHTS<br>Operating Weight 17,000 kg<br>SERVICE CAPACITY<br>Fuel Tank 320 L<br>Engine Oil 19 L<br>Cooling System 58 L                                                                                                                                                                                                                                                                                                                                                                                                                                                                                                                                                                                                                                                                                                                                                                                                                                                                                                                                                                                                                                                                                                                                                                                                                                                                                                                                                                          |                                   |           |
| BUCKET PERFORMANCEReference Bucket3 m³DIMENSIONSImage: Colspan="2">Dimension of the section of the secti | ,                                 |           |
| Reference Bucket3 m³DIMENSIONSLength with Bucket Down8,150 mmWidth Over Tires2,750 mmWheelbase3,315 mmWheelbase3,315 mmWheel Tread2,150 mmGround Clearance431 mmTurn Angle, Either Side38°Rear Angle of Departure30°Turning Radius, Outside of Tire6,095 mmTurning Radius, Center of Tire5,795 mmTurning Radius, Bucket Carry6,775 mmTIRES23.5 - 25OPERATING WEIGHTS17,000 kgSERVICE CAPACITY17,000 kgFuel Tank320 LEngine Oil19 LCooling System58 L                                                                                                                                                                                                                                                                                                                                                                                                                                                                                                                                                                                                                                                                                                                                                                                                                                                                                                                                                                                                                                                                                                                                                                                                                                                                                                                                                                                                                                                                                                                                                                                         | Bucket Rollback at Maximum Height | 59°       |
| DIMENSIONS         Length with Bucket Down       8,150 mm         Width Over Tires       2,750 mm         Wheelbase       3,315 mm         Wheel Tread       2,150 mm         Ground Clearance       431 mm         Turn Angle, Either Side       38°         Rear Angle of Departure       30°         Turning Radius, Outside of Tire       6,095 mm         Turning Radius, Center of Tire       5,795 mm         Turning Radius, Bucket Carry       6,775 mm         Tire Size       23.5 - 25         OPERATING WEIGHTS       17,000 kg         SERVICE CAPACITY       17,000 kg         Fuel Tank       320 L         Engine Oil       19 L         Cooling System       58 L                                                                                                                                                                                                                                                                                                                                                                                                                                                                                                                                                                                                                                                                                                                                                                                                                                                                                                                                                                                                                                                                                                                                                                                                                                                                                                                                                          | BUCKET PERFORMANCE                |           |
| Length with Bucket Down8,150 mmWidth Over Tires2,750 mmWheelbase3,315 mmWheel Tread2,150 mmGround Clearance431 mmTurn Angle, Either Side38°Rear Angle of Departure30°Turning Radius, Outside of Tire6,095 mmTurning Radius, Center of Tire5,795 mmTurning Radius, Bucket Carry6,775 mmTire Size23.5 - 25OPERATING WEIGHTS17,000 kgSERVICE CAPACITY320 LEngine Oil19 LCooling System58 L                                                                                                                                                                                                                                                                                                                                                                                                                                                                                                                                                                                                                                                                                                                                                                                                                                                                                                                                                                                                                                                                                                                                                                                                                                                                                                                                                                                                                                                                                                                                                                                                                                                      | Reference Bucket                  | 3 m³      |
| Length with Bucket Down8,150 mmWidth Over Tires2,750 mmWheelbase3,315 mmWheel Tread2,150 mmGround Clearance431 mmTurn Angle, Either Side38°Rear Angle of Departure30°Turning Radius, Outside of Tire6,095 mmTurning Radius, Center of Tire5,795 mmTurning Radius, Bucket Carry6,775 mmTire Size23.5 - 25OPERATING WEIGHTS17,000 kgSERVICE CAPACITY320 LEngine Oil19 LCooling System58 L                                                                                                                                                                                                                                                                                                                                                                                                                                                                                                                                                                                                                                                                                                                                                                                                                                                                                                                                                                                                                                                                                                                                                                                                                                                                                                                                                                                                                                                                                                                                                                                                                                                      | DIMENSIONS                        |           |
| Width Over Tires2,750 mmWheelbase3,315 mmWheel Tread2,150 mmGround Clearance431 mmTurn Angle, Either Side38°Rear Angle of Departure30°Turning Radius, Outside of Tire6,095 mmTurning Radius, Center of Tire5,795 mmTurning Radius, Bucket Carry6,775 mmTIRESTire Size23.5 - 25OPERATING WEIGHTSOperating Weight17,000 kgSERVICE CAPACITYFuel Tank320 LEngine Oil19 LCooling System58 L                                                                                                                                                                                                                                                                                                                                                                                                                                                                                                                                                                                                                                                                                                                                                                                                                                                                                                                                                                                                                                                                                                                                                                                                                                                                                                                                                                                                                                                                                                                                                                                                                                                       |                                   | 8,150 mm  |
| Wheel Tread2,150 mmGround Clearance431 mmTurn Angle, Either Side38°Rear Angle of Departure30°Turning Radius, Outside of Tire6,095 mmTurning Radius, Center of Tire5,795 mmTurning Radius, Bucket Carry6,775 mmTire Size23.5 - 25OPERATING WEIGHTSOperating Weight17,000 kgSERVICE CAPACITYFuel Tank320 LEngine Oil19 LCooling System58 L                                                                                                                                                                                                                                                                                                                                                                                                                                                                                                                                                                                                                                                                                                                                                                                                                                                                                                                                                                                                                                                                                                                                                                                                                                                                                                                                                                                                                                                                                                                                                                                                                                                                                                     | Width Over Tires                  | 2,750 mm  |
| Wheel Tread2,150 mmGround Clearance431 mmTurn Angle, Either Side38°Rear Angle of Departure30°Turning Radius, Outside of Tire6,095 mmTurning Radius, Center of Tire5,795 mmTurning Radius, Bucket Carry6,775 mmTire Size23.5 - 25OPERATING WEIGHTSOperating Weight17,000 kgSERVICE CAPACITYFuel Tank320 LEngine Oil19 LCooling System58 L                                                                                                                                                                                                                                                                                                                                                                                                                                                                                                                                                                                                                                                                                                                                                                                                                                                                                                                                                                                                                                                                                                                                                                                                                                                                                                                                                                                                                                                                                                                                                                                                                                                                                                     | Wheelbase                         | 3.315 mm  |
| Ground Clearance431 mmTurn Angle, Either Side38°Rear Angle of Departure30°Turning Radius, Outside of Tire6,095 mmTurning Radius, Center of Tire5,795 mmTurning Radius, Bucket Carry6,775 mmTIRES23.5 - 25OPERATING WEIGHTSOperating Weight17,000 kgSERVICE CAPACITYFuel Tank320 LEngine Oil19 LCooling System58 L                                                                                                                                                                                                                                                                                                                                                                                                                                                                                                                                                                                                                                                                                                                                                                                                                                                                                                                                                                                                                                                                                                                                                                                                                                                                                                                                                                                                                                                                                                                                                                                                                                                                                                                            | Wheel Tread                       | 2,150 mm  |
| Rear Angle of Departure30°Turning Radius, Outside of Tire6,095 mmTurning Radius, Center of Tire5,795 mmTurning Radius, Bucket Carry6,775 mmTIRES23.5 - 25OPERATING WEIGHTSOperating Weight17,000 kgSERVICE CAPACITYFuel Tank320 LEngine Oil19 LCooling System58 L                                                                                                                                                                                                                                                                                                                                                                                                                                                                                                                                                                                                                                                                                                                                                                                                                                                                                                                                                                                                                                                                                                                                                                                                                                                                                                                                                                                                                                                                                                                                                                                                                                                                                                                                                                            | Ground Clearance                  |           |
| Rear Angle of Departure30°Turning Radius, Outside of Tire6,095 mmTurning Radius, Center of Tire5,795 mmTurning Radius, Bucket Carry6,775 mmTIRES23.5 - 25OPERATING WEIGHTSOperating Weight17,000 kgSERVICE CAPACITYFuel Tank320 LEngine Oil19 LCooling System58 L                                                                                                                                                                                                                                                                                                                                                                                                                                                                                                                                                                                                                                                                                                                                                                                                                                                                                                                                                                                                                                                                                                                                                                                                                                                                                                                                                                                                                                                                                                                                                                                                                                                                                                                                                                            | Turn Angle. Either Side           | 38°       |
| Turning Radius, Outside of Tire       6,095 mm         Turning Radius, Center of Tire       5,795 mm         Turning Radius, Bucket Carry       6,775 mm         Tire Size       23.5 - 25         OPERATING WEIGHTS         Operating Weight       17,000 kg         SERVICE CAPACITY         Fuel Tank       320 L         Engine Oil       19 L         Cooling System       58 L                                                                                                                                                                                                                                                                                                                                                                                                                                                                                                                                                                                                                                                                                                                                                                                                                                                                                                                                                                                                                                                                                                                                                                                                                                                                                                                                                                                                                                                                                                                                                                                                                                                         |                                   | 30°       |
| Turning Radius, Center of Tire 5,795 mm<br>Turning Radius, Bucket Carry 6,775 mm<br>TIRES<br>Tire Size 23.5 - 25<br>OPERATING WEIGHTS<br>Operating Weight 17,000 kg<br>SERVICE CAPACITY<br>Fuel Tank 320 L<br>Engine Oil 19 L<br>Cooling System 58 L                                                                                                                                                                                                                                                                                                                                                                                                                                                                                                                                                                                                                                                                                                                                                                                                                                                                                                                                                                                                                                                                                                                                                                                                                                                                                                                                                                                                                                                                                                                                                                                                                                                                                                                                                                                         | <b>°</b>                          | 6.095 mm  |
| Turning Radius, Bucket Carry 6,775 mm<br>TIRES<br>Tire Size 23.5 - 25<br>OPERATING WEIGHTS<br>Operating Weight 17,000 kg<br>SERVICE CAPACITY<br>Fuel Tank 320 L<br>Engine Oil 19 L<br>Cooling System 58 L                                                                                                                                                                                                                                                                                                                                                                                                                                                                                                                                                                                                                                                                                                                                                                                                                                                                                                                                                                                                                                                                                                                                                                                                                                                                                                                                                                                                                                                                                                                                                                                                                                                                                                                                                                                                                                    | Turning Radius, Center of Tire    | 5,795 mm  |
| Tire Size 23.5 - 25 OPERATING WEIGHTS Operating Weight 17,000 kg SERVICE CAPACITY Fuel Tank 320 L Engine Oil 19 L Cooling System 58 L                                                                                                                                                                                                                                                                                                                                                                                                                                                                                                                                                                                                                                                                                                                                                                                                                                                                                                                                                                                                                                                                                                                                                                                                                                                                                                                                                                                                                                                                                                                                                                                                                                                                                                                                                                                                                                                                                                        | Turning Radius, Bucket Carry      | 6,775 mm  |
| Tire Size 23.5 - 25 OPERATING WEIGHTS Operating Weight 17,000 kg SERVICE CAPACITY Fuel Tank 320 L Engine Oil 19 L Cooling System 58 L                                                                                                                                                                                                                                                                                                                                                                                                                                                                                                                                                                                                                                                                                                                                                                                                                                                                                                                                                                                                                                                                                                                                                                                                                                                                                                                                                                                                                                                                                                                                                                                                                                                                                                                                                                                                                                                                                                        |                                   |           |
| OPERATING WEIGHTS<br>Operating Weight 17,000 kg<br>SERVICE CAPACITY<br>Fuel Tank 320 L<br>Engine Oil 19 L<br>Cooling System 58 L                                                                                                                                                                                                                                                                                                                                                                                                                                                                                                                                                                                                                                                                                                                                                                                                                                                                                                                                                                                                                                                                                                                                                                                                                                                                                                                                                                                                                                                                                                                                                                                                                                                                                                                                                                                                                                                                                                             | TIRES                             |           |
| Operating Weight 17,000 kg<br>SERVICE CAPACITY<br>Fuel Tank 320 L<br>Engine Oil 19 L<br>Cooling System 58 L                                                                                                                                                                                                                                                                                                                                                                                                                                                                                                                                                                                                                                                                                                                                                                                                                                                                                                                                                                                                                                                                                                                                                                                                                                                                                                                                                                                                                                                                                                                                                                                                                                                                                                                                                                                                                                                                                                                                  | Tire Size                         | 23.5 - 25 |
| Operating Weight 17,000 kg<br>SERVICE CAPACITY<br>Fuel Tank 320 L<br>Engine Oil 19 L<br>Cooling System 58 L                                                                                                                                                                                                                                                                                                                                                                                                                                                                                                                                                                                                                                                                                                                                                                                                                                                                                                                                                                                                                                                                                                                                                                                                                                                                                                                                                                                                                                                                                                                                                                                                                                                                                                                                                                                                                                                                                                                                  | OPERATING WEIGHTS                 |           |
| Fuel Tank320 LEngine Oil19 LCooling System58 L                                                                                                                                                                                                                                                                                                                                                                                                                                                                                                                                                                                                                                                                                                                                                                                                                                                                                                                                                                                                                                                                                                                                                                                                                                                                                                                                                                                                                                                                                                                                                                                                                                                                                                                                                                                                                                                                                                                                                                                               | Operating Weight                  | 17,000 kg |
| Fuel Tank320 LEngine Oil19 LCooling System58 L                                                                                                                                                                                                                                                                                                                                                                                                                                                                                                                                                                                                                                                                                                                                                                                                                                                                                                                                                                                                                                                                                                                                                                                                                                                                                                                                                                                                                                                                                                                                                                                                                                                                                                                                                                                                                                                                                                                                                                                               |                                   |           |
| Engine Oil19 LCooling System58 L                                                                                                                                                                                                                                                                                                                                                                                                                                                                                                                                                                                                                                                                                                                                                                                                                                                                                                                                                                                                                                                                                                                                                                                                                                                                                                                                                                                                                                                                                                                                                                                                                                                                                                                                                                                                                                                                                                                                                                                                             | SERVICE CAPACITY                  |           |
| Cooling System 58 L                                                                                                                                                                                                                                                                                                                                                                                                                                                                                                                                                                                                                                                                                                                                                                                                                                                                                                                                                                                                                                                                                                                                                                                                                                                                                                                                                                                                                                                                                                                                                                                                                                                                                                                                                                                                                                                                                                                                                                                                                          | Fuel Tank                         | 320 L     |
|                                                                                                                                                                                                                                                                                                                                                                                                                                                                                                                                                                                                                                                                                                                                                                                                                                                                                                                                                                                                                                                                                                                                                                                                                                                                                                                                                                                                                                                                                                                                                                                                                                                                                                                                                                                                                                                                                                                                                                                                                                              | Engine Oil                        | 19 L      |
| Hydraulic Reservoir 210 L                                                                                                                                                                                                                                                                                                                                                                                                                                                                                                                                                                                                                                                                                                                                                                                                                                                                                                                                                                                                                                                                                                                                                                                                                                                                                                                                                                                                                                                                                                                                                                                                                                                                                                                                                                                                                                                                                                                                                                                                                    | Cooling System                    | 58 L      |
|                                                                                                                                                                                                                                                                                                                                                                                                                                                                                                                                                                                                                                                                                                                                                                                                                                                                                                                                                                                                                                                                                                                                                                                                                                                                                                                                                                                                                                                                                                                                                                                                                                                                                                                                                                                                                                                                                                                                                                                                                                              | Hydraulic Reservoir               | 210 L     |